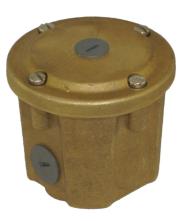

## **FEATURES & SPECIFICATIONS**

**APPLICATION** — In ground junction box for hard mounting fixtures with 1/2" knuckle or stem.

**CONSTRUCTION** — Die cast brass housing and cover. One ½" NPT on cover for fixture mounting. Two  $\frac{1}{2}$ " NPT oriented at 90° on housing side walls. Two  $\frac{1}{2}$ " NPT on bottom. All side taps provided with plugs. Single piece gasket. Stainless steel hardware.

## **TLSBBJB** SMALL BRASS BURIAL JUNCTION BOX

Please contact your Techlight Sales Representative for more information.

Ordering Nomenclature

| Trouvicus Inc | 2707 SATOUMA DRIVE | DALLAC TV 75220 |
|---------------|--------------------|-----------------|