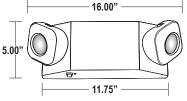

## Remote Capable MR16 Emergency Light R-16RC SERIES

| Series | Housing Height | Length |
|--------|----------------|--------|
| R-16RC | 5.00"          | 16.00" |