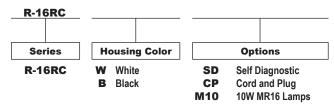

## ORDERING INFORMATION

Choose the bold face options for the appropriate luminaire configuration for your application and enter on the line above each fixture attribute. Accessories may be factory installed, depending on the particular accessory chosen, but still be ordered as a separate line item.

Example: R-16RCW