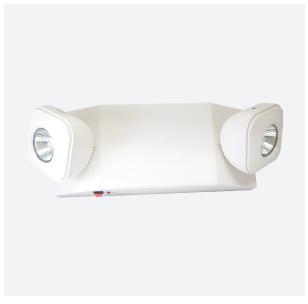

**ILLUMINATION** — Two fully adjustable 6V, 5W MR-16RC halogen lamp heads. Provides 10W of remote capability.

**WARRANTY** — Five Year Warranty on all electronics and housing. Batteries are pro-rated warranted for 5 years.

## Remote Capable MR16 Emergency Light R-16RC SERIES

| Series | Housing Height | Length |
|--------|----------------|--------|
| R-16RC | 5.00"          | 16.00" |