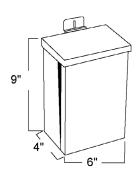

### **DIMENSIONS**

**Front View** - Closed with keyhole mounts on top and bottom.

Removable Base - with 5 available knock out holes for wire conduits.