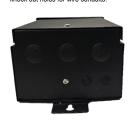

### **DIMENSIONS**

**Front View** - Closed with keyhole mounts on top and bottom.

Removable Base - with 5 available knock out holes for wire conduits.