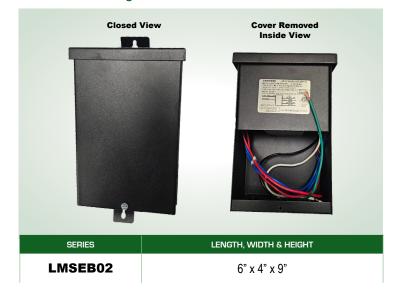

#### **FEATURES & SPECIFICATIONS**

APPLICATION — The LMSEB02 is ideal for powering low voltage lighting systems in both landscape and commercial settings. It improves the appearance, functionality, and safety of outdoor spaces such as gardens, pathways, fountains, and patios, while also providing reliable power for commercial applications like outdoor signage, parking lot lighting, building facades, and pathway illumination. Its robust construction ensures performance in the harshest environments. The indoor/outdoor low voltage transformer is encapsulated in a weatherproof steel enclosure. The aluminum powder-coated exterior housing and gasketed captive hinged door make it ideal for the harshest environments. It features a fully encapsulated 300 Watt, 120/12 Volt, dual-circuit transformer.

**CONSTRUCTION** — Constructed from heavy-duty steel with an aluminum powder-coated enclosure and a captive hinged door.

**MOUNTING** — Keyhole mounts are provided on the backside of the enclosure for quick and secure mounting. Custom finishes are available upon request.

#### Cover Removed Inside View