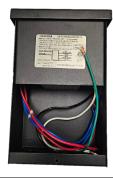

#### **FEATURES & SPECIFICATIONS**

APPLICATION — The LMSEB02 is ideal for powering low voltage lighting systems in both landscape and commercial settings. It improves the appearance, functionality, and safety of outdoor spaces such as gardens, pathways, fountains, and patios, while also providing reliable power for commercial applications like outdoor signage, parking lot lighting, building facades, and pathway illumination. Its robust construction ensures performance in the harshest environments. The indoor/outdoor low voltage transformer is encapsulated in a weatherproof steel enclosure. The aluminum powder-coated exterior housing and gasketed captive hinged door make it ideal for the harshest environments. It features a fully encapsulated 300 Watt, 120/12 Volt, dual-circuit transformer.

**CONSTRUCTION** — Constructed from heavy-duty steel with an aluminum powder-coated enclosure and a captive hinged door.

**MOUNTING** — Keyhole mounts are provided on the backside of the enclosure for quick and secure mounting. Custom finishes are available upon request.

#### Cover Removed Inside View