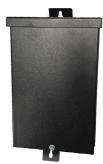

**CONSTRUCTION** — Constructed from heavy-duty steel with an aluminum powder-coated enclosure and a captive hinged door.

**MOUNTING** — Keyhole mounts are provided on the backside of the enclosure for quick and secure mounting. Custom finishes are available upon request.

### **DIMENSIONS**

**Front View** - Closed with keyhole mounts on top and bottom.

Removable Base - with 5 available knock out holes for wire conduits.