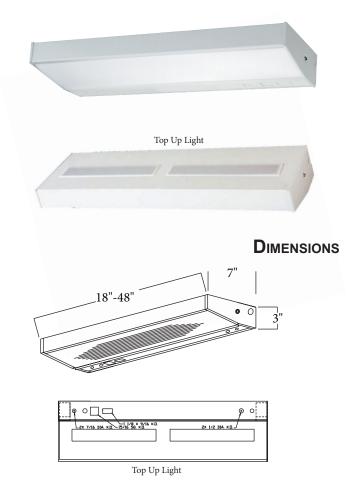

#### **Features**

Optimized for T8 lamp performance. Up-light slots are provided with ribbed white acrylic inlays. To direct illumination up or down, a lamp divider may be ordered separately. Independant switching capabilities may also be provided to individually control directional illumination.

#### Construction

Housing constructed of structurally embossed, heavy gauge, cold rolled steel with a smooth white lens.

# WV337 SERIES WALL / VANITY 337

Please contact your Horizon Sales Representative for more information. All dimensions subject to change without notice.

Ordering Nomenclature

Ex: (Wall Vanity 337, 1 Lamp, F32T8, 48", White finish, Multi-Volt = WV33713248SWD)