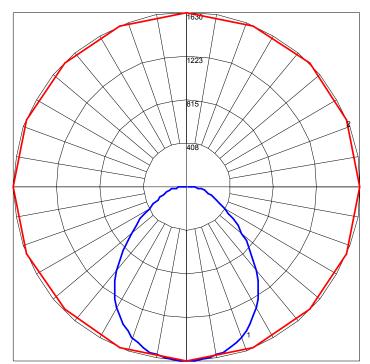

| gy Saving Tip!<br>Occupancy Se<br>on instantly tu<br>s on and off                   | SJ15                                                          |                                                                                                                                                                                                                                                                                                                                                                                                                                |

IES INDOOR REPORT PHOTOMETRIC FILENAME : TR2432.IES

POLAR GRAPH

## POLAR GRAPH







Maximum Candela = 3484 Located At Horizontal Angle = 22.5, Vertical Angle = 2.5 # 1 - Vertical Plane Through Horizontal Angles (22.5 - 202.5) (Through Max. Cd.) # 2 - Horizontal Cone Through Vertical Angle (2.5) (Through Max. Cd.)