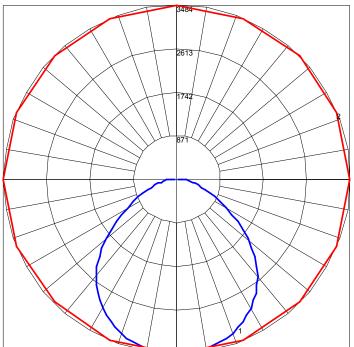

## POLAR GRAPH

Maximum Candela = 3484 Located At Horizontal Angle = 22.5, Vertical Angle = 2.5 # 1 - Vertical Plane Through Horizontal Angles (22.5 - 202.5) (Through Max. Cd.) # 2 - Horizontal Cone Through Vertical Angle (2.5) (Through Max. Cd.)