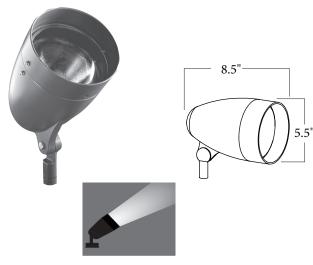

### **D**ESIGN

The TLR38 is a line voltage halogen PAR38 bullet designed specifically for façade lighting. The attractive yet economical design makes this fixture ideal for single home or multi-family applications.

# TECHNICAL INFORMATION

Constructed of die cast aluminum, it comes standard with our ½" Precise Aim threaded knuckle mount. The fixture is finished with a durable polyester powdercoat paint.