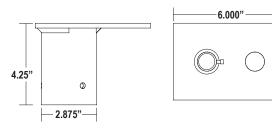

| Catalog Number |      |
|----------------|------|
| Project        | Туре |

2-3/8" OD Tenon Mount Adaptor for 1/2" Knuckle Fixtures

P4025D

4.000"

| Series | Height | Length & Width  |
|--------|--------|-----------------|
| P4025D | 4.250" | 6.000" x 2.875" |