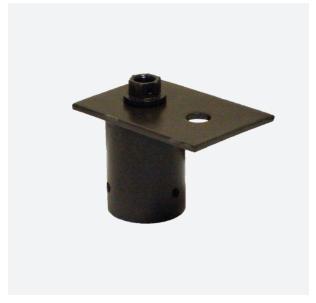

## FEATURES & SPECIFICATIONS

**APPLICATION** — The P4025D 2-3/8" OD Tenon Mount Adaptor for  $\frac{1}{2}$ " Knuckle Mount Fixtures is designed to mount Techlight light fixtures that are equipped with a  $\frac{1}{2}$ " knuckle onto a 2-3%" OD tenon. It may be utilized with any Techlight fixture that mounts via a  $\frac{1}{2}$ " knuckle.

 $\begin{tabular}{ll} \textbf{CONSTRUCTION} - \textbf{The heavy duty slip fitter is constructed of hot rolled steel.} \\ \begin{tabular}{ll} \textbf{Mounting hardward provided.} \\ \end{tabular}$ 

**FINISH** — A Super Durable Polyester powder coat finish is electrostatically applied in our state of the art paint facility. Standard colors available: Black, Bronze, US Green, White. Custom colors available upon request.