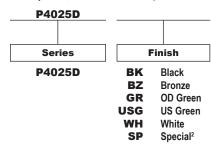

## ORDERING INFORMATION

Choose the bold face options for the appropriate luminaire configuration for your application and enter on the line above each fixture attribute. Accessories may be factory installed, depending on the particular accessory chosen, but still be ordered as a separate line item.

Example: P4025D-BZ