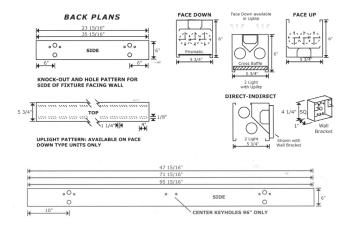

### **DIMENSIONS**

Please contact your Horizon Sales Representative for more information. All dimensions subject to change without notice.

Ordering Nomenclature

Ex: (6 x 6, 2 Lamp, 32W T8, Grid Mount, 4', #12-.100" Acrylic Lens, Multi-Volt = M6232GD)